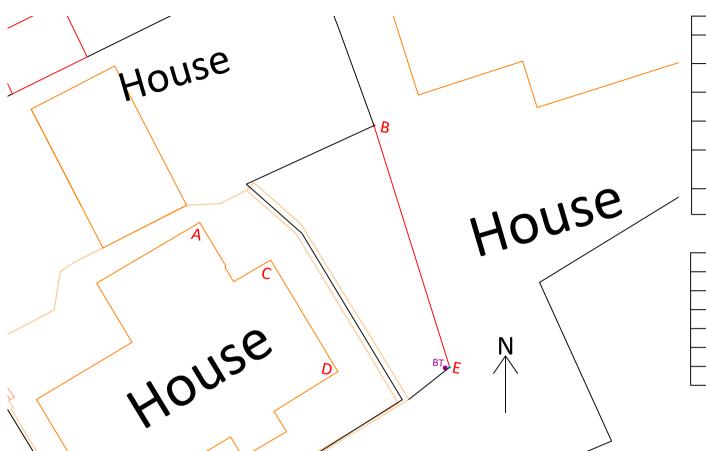

Scale 1:200

@ A4

| Points on Plan | Description                              |
|----------------|------------------------------------------|
| А              | Northern Corner of<br>Garage             |
| В              | Center of South Face of<br>Concrete post |
| С              | Northern Corner of<br>Kyrenia Bungalow   |
| D              | Eastern Corner of Kyrenia<br>Bungalow    |
| E              | Center of Iron post                      |
| ВТ             | BT Post                                  |

Signed......
Parties of Form DB

| Points on Plan | Measurement (M) |
|----------------|-----------------|
| A-B            | 10.546          |
| С-В            | 8.966           |
| D-E            | 5.919           |
| D-B            | 13.149          |
| E-B            | 13.386          |
| C-E            | 11.031          |

Proposed Boundary Plan Address line 1 Address line 2 Haverfordwest SA62 5QZ

The exact boundary to be determined is between B-E, from the center east face of the concrete fence post, to the center of the iron post.